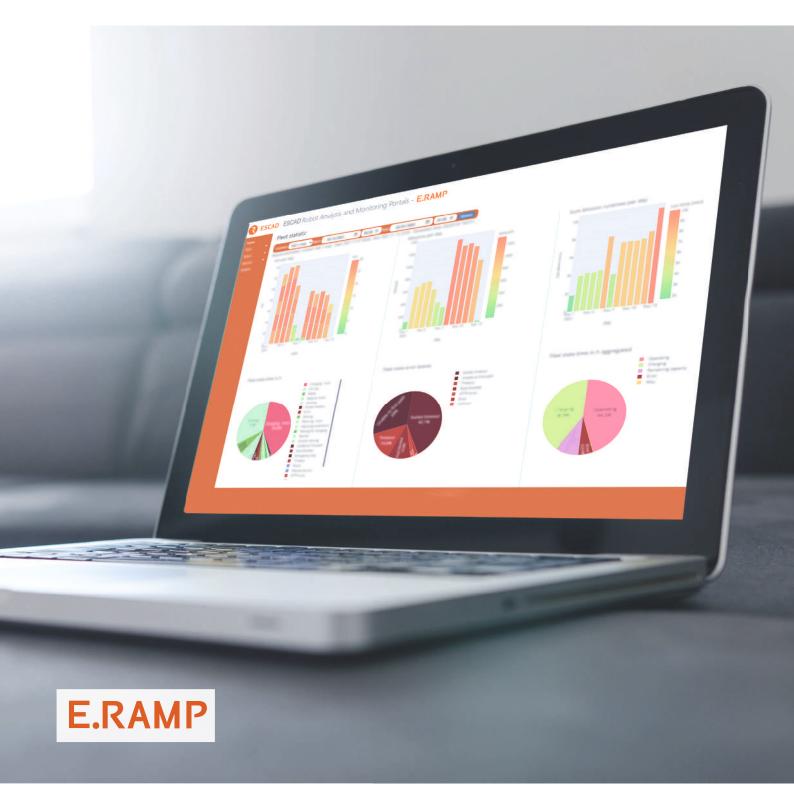

#### E.RAMP is a holistic management solution.

It enables operators of complex robotic systems to achieve maximum efficiency and and utilisation in operation.

**E.RAMP** offers comprehensive monitoring and analysis options for every problem. From the reduction of downtimes and optimisation, to the monitoring and analysis of complex problems.

## Why choose E.RAMP?

- · Maximum increase in efficiency through data and Al-based analyses of all key operating figures
- Real-time analyses means problems are recognised and corrected at any time
- Fast acquisition of all important parameters through intuitive user guidance and visualisation
- · Quick and easy installation, convenient user access via internet browser
- High-performance technology with maximum data security
- Maximum scalability for fleet expansion/modification
- Manufacturer-independent collector