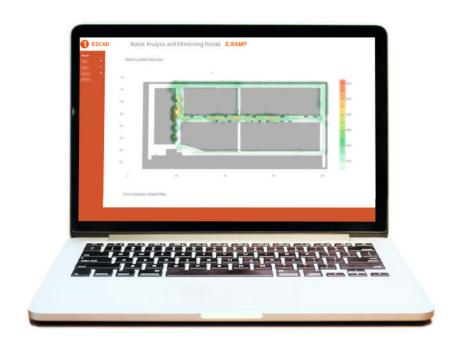

#### E.RAMP is a holistic management solution.

It enables operators of complex robotic systems to achieve maximum efficiency and and utilisation in operation.

**E.RAMP** offers comprehensive monitoring and analysis options for every problem. From the reduction of downtimes and optimisation, to the monitoring and analysis of complex problems.

## Why choose E.RAMP?

- · Maximum increase in efficiency through data and Al-based analyses of all key operating figures
- Real-time analyses means problems are recognised and corrected at any time
- Fast acquisition of all important parameters through intuitive user guidance and visualisation
- · Quick and easy installation, convenient user access via internet browser
- High-performance technology with maximum data security
- Maximum scalability for fleet expansion/modification
- Manufacturer-independent collector